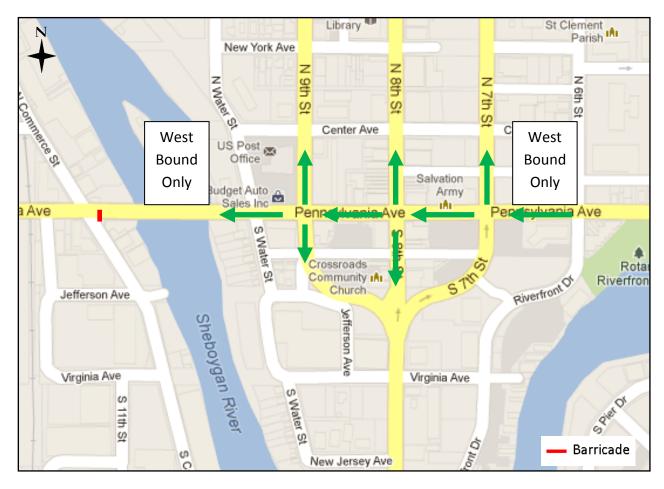

## Pennsylvania Avenue:

Eastbound traffic on Pennsylvania Ave will not be permitted beyond 14<sup>th</sup> Street.

N 14<sup>th</sup> St / Erie Ave: N 14<sup>th</sup> St / Penn Ave: S 14<sup>th</sup> St / Indiana Ave: