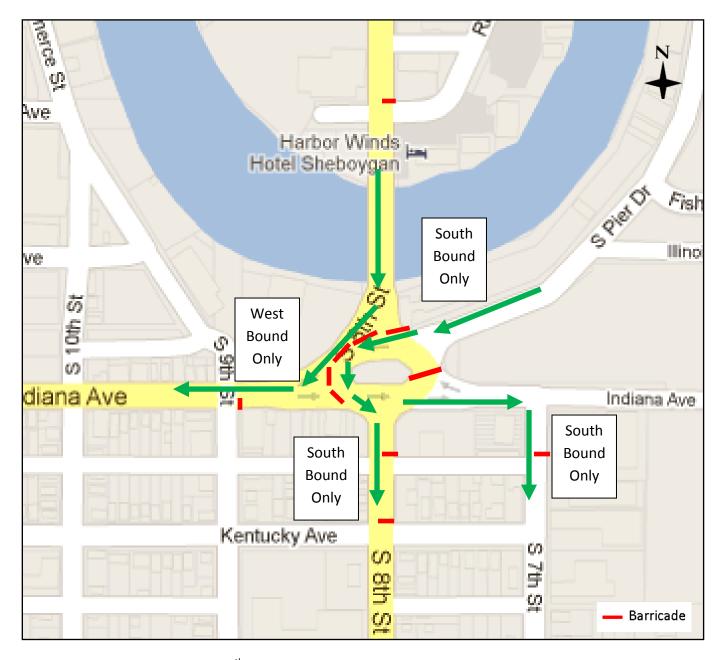

## **Rotary Intersection:**

## S 8<sup>th</sup> / Riverfront:

Northbound traffic on S  $8^{th}$  Street from King Park area will not be permitted beyond Kentucky Ave. Northbound vehicles at that location will be diverted eastbound on Kentucky to southbound on S  $7^{th}$  Street.

Southbound traffic on  $8^{th}$  Street from downtown will only be permitted to go West on Indiana Avenue. Westbound traffic on South Pier Drive from Blue Harbor will only be permitted to go South on S  $8^{th}$  Street.

Traffic at Riverfront and S 8<sup>th</sup> St will not be permitted to go North.